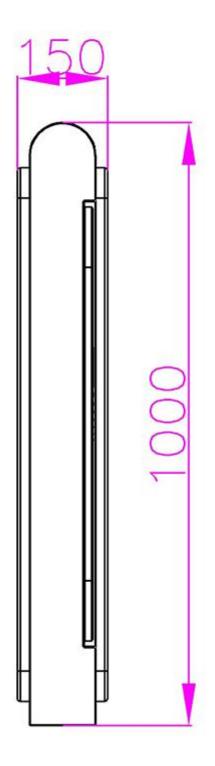

|                | Standard                     | Optional               |
|----------------|------------------------------|------------------------|
| Turnstile Type | Sliding turnstile gate       | -                      |
| Dimension      | 1400*65/172.5*1000mm (L*W*H) | Customized             |
| Material       | 304 Stainless Steel          | 316 Stainless<br>Steel |
| Channel Width  | 600mm                        | 900mm<br>/Customized   |
| Door Material  | Acrylic                      | Tempered glass         |
| Drive Type     | Brush motor                  | Servo motor            |