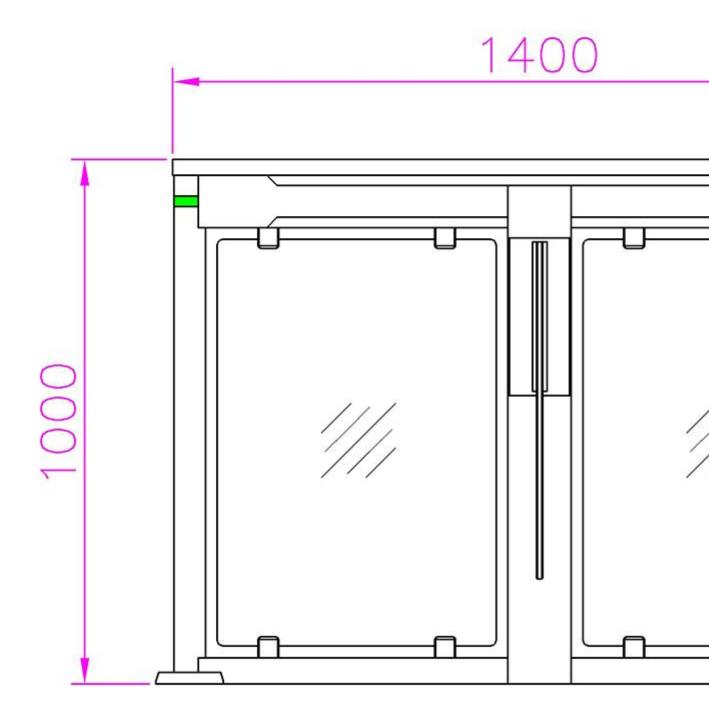

|                | Standard                     | Optional               |
|----------------|------------------------------|------------------------|
| Turnstile Type | Sliding turnstile gate       | -                      |
| Dimension      | 1400*65/172.5*1000mm (L*W*H) | Customized             |
| Material       | 304 Stainless Steel          | 316 Stainless<br>Steel |
| Channel Width  | 600mm                        | 900mm<br>/Customized   |
| Door Material  | Acrylic                      | Tempered glass         |
| Drive Type     | Brush motor                  | Servo motor            |