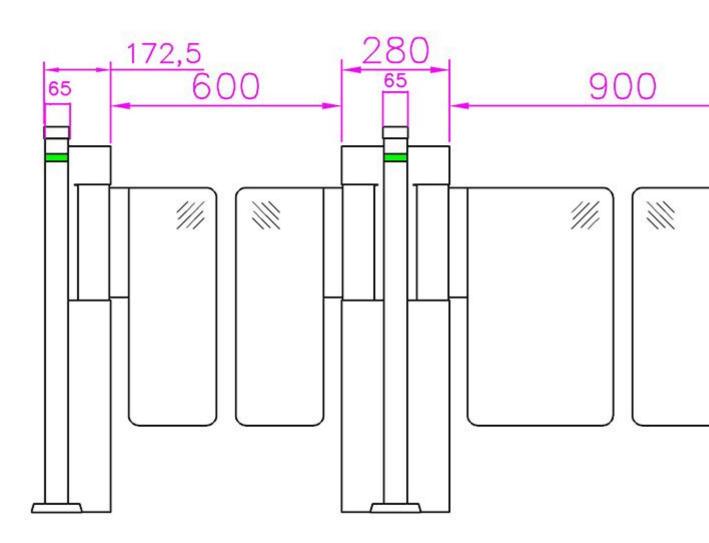

|                | Standard                     | Optional               |
|----------------|------------------------------|------------------------|
| Turnstile Type | Sliding turnstile gate       | -                      |
| Dimension      | 1400*65/172.5*1000mm (L*W*H) | Customized             |
| Material       | 304 Stainless Steel          | 316 Stainless<br>Steel |
| Channel Width  | 600mm                        | 900mm<br>/Customized   |
| Door Material  | Acrylic                      | Tempered glass         |
| Drive Type     | Brush motor                  | Servo motor            |