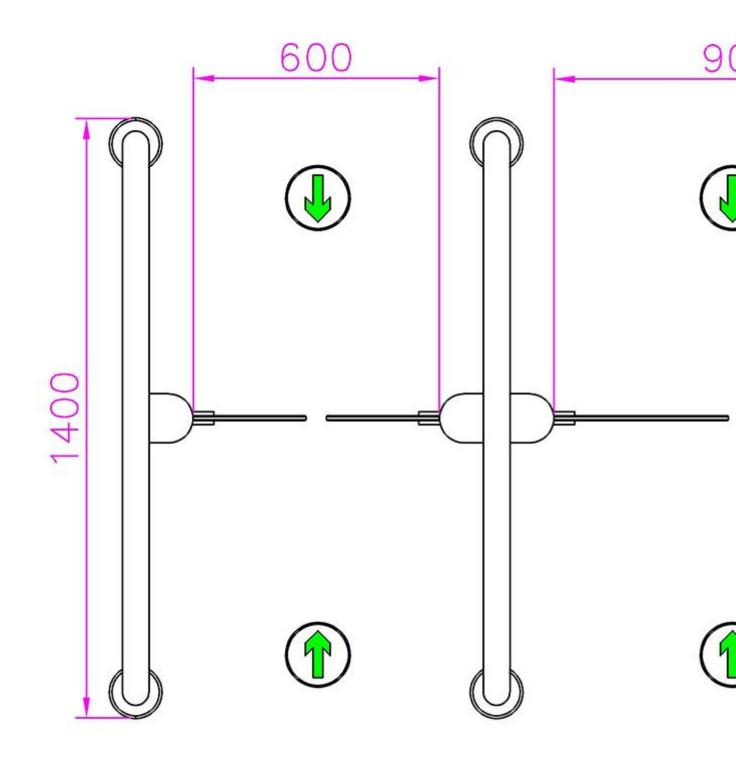

|                | Standard                     | Optional               |
|----------------|------------------------------|------------------------|
| Turnstile Type | Sliding turnstile gate       | -                      |
| Dimension      | 1400*65/172.5*1000mm (L*W*H) | Customized             |
| Material       | 304 Stainless Steel          | 316 Stainless<br>Steel |
| Channel Width  | 600mm                        | 900mm<br>/Customized   |
| Door Material  | Acrylic                      | Tempered glass         |
| Drive Type     | Brush motor                  | Servo motor            |