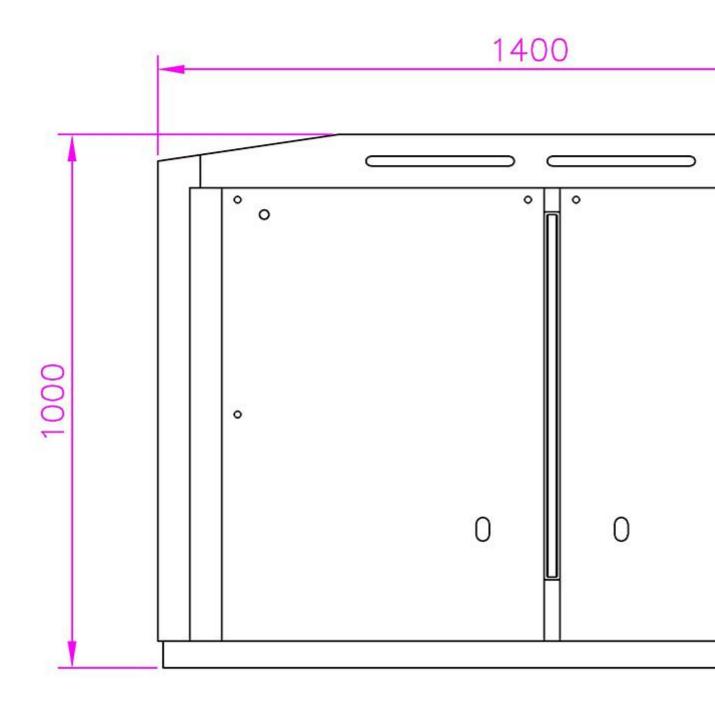

# Product Parameter (Specification)

|                     | Standard                            | Optional                      |
|---------------------|-------------------------------------|-------------------------------|
| Turnstile Type      | Flap turnstile                      | _                             |
| Dimension           | 1400*300*1000mm (L*W*H)             | Customized                    |
| Material            | 304 Stainless Steel                 | 316 Stainless Steel           |
| Channel Width       | 550mm                               | 900mm /Customized             |
| Door Material       | Acrylic                             | Tempered glass/Red Soft shell |
| Drive Type          | Brush motor                         | Brushless/Servo motor         |
| Unlock time         | 0. 2S                               | -                             |
| Direction           | Single / Bidirectional              | -                             |
| Power Supply        | AC110-230, 50/60Hz                  | _                             |
| Operation Voltage   | DC24V, 3A                           | -                             |
| Function            | Fail safe, anti-clamping,anti-pinch | -                             |
| Working environment | Indoor & outdoor                    | _                             |