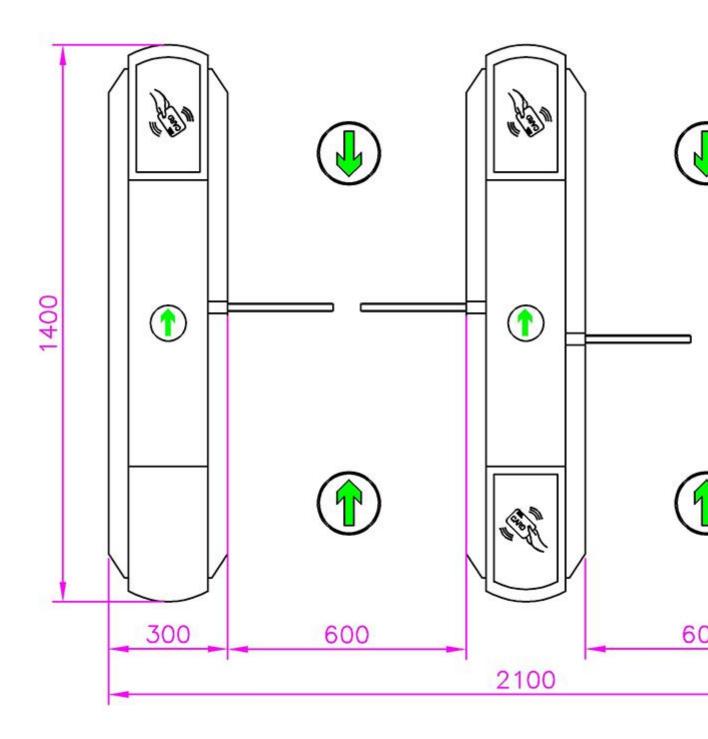

# Product Parameter (Specification)

|                     | Standard                            | Optional                      |
|---------------------|-------------------------------------|-------------------------------|
| Turnstile Type      | Flap turnstile                      | _                             |
| Dimension           | 1400*300*1000mm (L*W*H)             | Customized                    |
| Material            | 304 Stainless Steel                 | 316 Stainless Steel           |
| Channel Width       | 550mm                               | 900mm /Customized             |
| Door Material       | Acrylic                             | Tempered glass/Red Soft shell |
| Drive Type          | Brush motor                         | Brushless/Servo motor         |
| Unlock time         | 0. 2S                               | -                             |
| Direction           | Single / Bidirectional              | -                             |
| Power Supply        | AC110-230, 50/60Hz                  | _                             |
| Operation Voltage   | DC24V, 3A                           | -                             |
| Function            | Fail safe, anti-clamping,anti-pinch | -                             |
| Working environment | Indoor & outdoor                    | _                             |