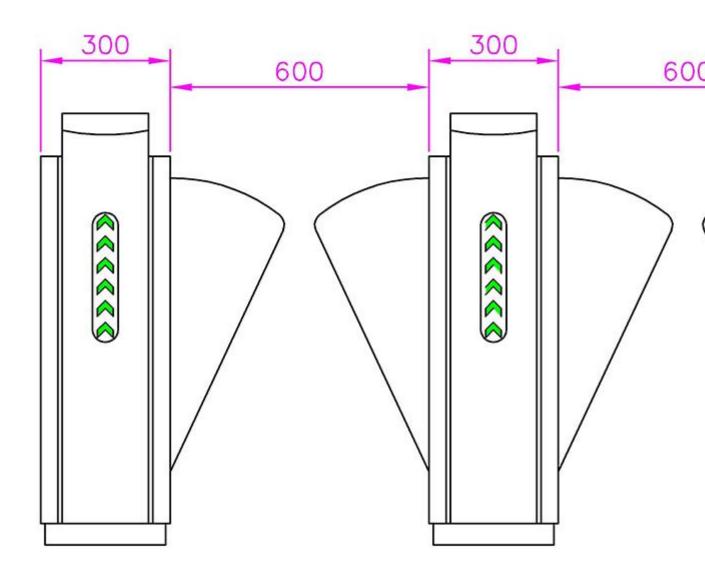

# Product Parameter (Specification)

|                     | Standard                            | Optional                      |
|---------------------|-------------------------------------|-------------------------------|
| Turnstile Type      | Flap turnstile                      | _                             |
| Dimension           | 1400*300*1000mm (L*W*H)             | Customized                    |
| Material            | 304 Stainless Steel                 | 316 Stainless Steel           |
| Channel Width       | 550mm                               | 900mm /Customized             |
| Door Material       | Acrylic                             | Tempered glass/Red Soft shell |
| Drive Type          | Brush motor                         | Brushless/Servo motor         |
| Unlock time         | 0. 2S                               | -                             |
| Direction           | Single / Bidirectional              | -                             |
| Power Supply        | AC110-230, 50/60Hz                  | _                             |
| Operation Voltage   | DC24V, 3A                           | -                             |
| Function            | Fail safe, anti-clamping,anti-pinch | -                             |
| Working environment | Indoor & outdoor                    | _                             |