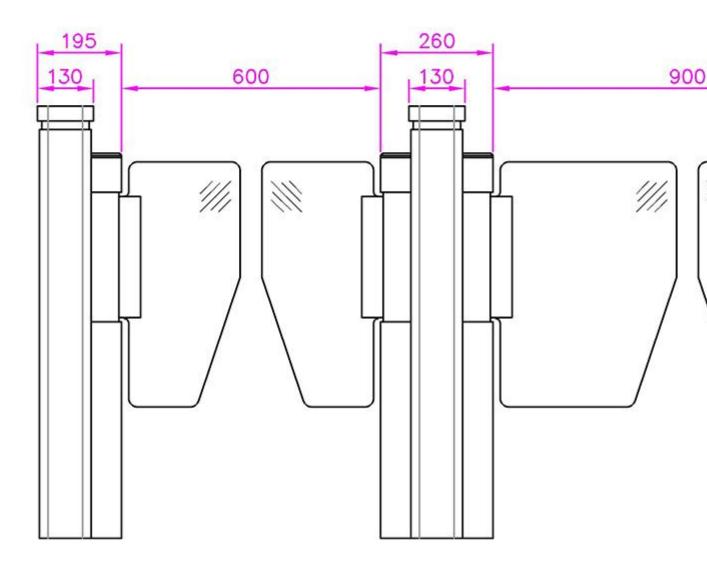

#### Product Parameter (Specification)

|                | Standard                    | Optional               |
|----------------|-----------------------------|------------------------|
| Turnstile Type | Speed gate turnstile        | _                      |
| Dimension      | 1400*146/203*1000mm (L*W*H) | Customized             |
| Material       | 304 Stainless Steel         | 316 Stainless<br>Steel |
| Channel Width  | 600mm                       | 900mm<br>/Customized   |
| Door Material  | Acrylic                     | Tempered glass         |