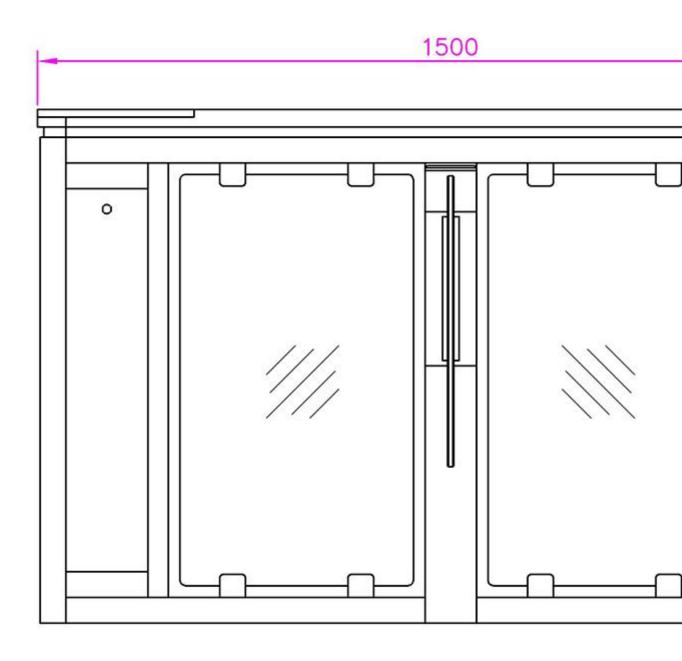

#### Product Parameter (Specification)

|                | Standard                    | Optional               |
|----------------|-----------------------------|------------------------|
| Turnstile Type | Speed gate turnstile        | _                      |
| Dimension      | 1400*146/203*1000mm (L*W*H) | Customized             |
| Material       | 304 Stainless Steel         | 316 Stainless<br>Steel |
| Channel Width  | 600mm                       | 900mm<br>/Customized   |
| Door Material  | Acrylic                     | Tempered glass         |