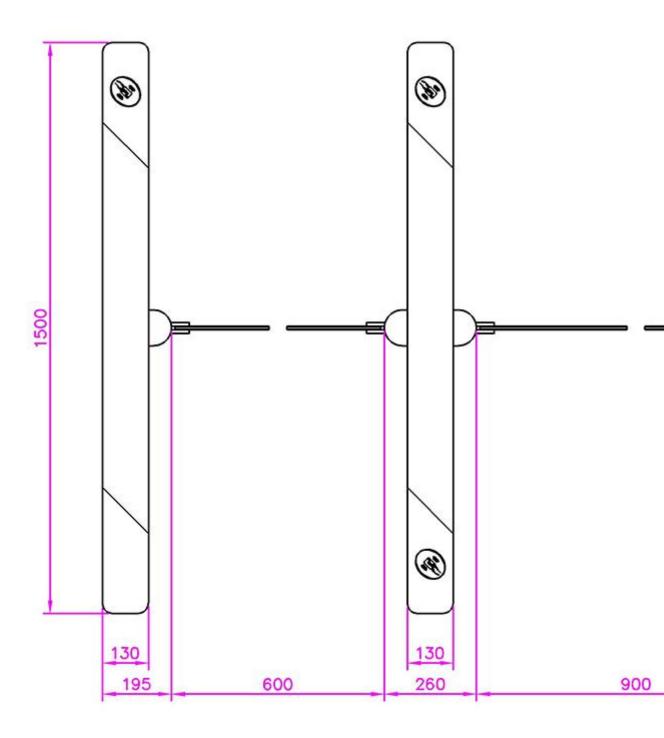

#### Product Parameter (Specification)

|                | Standard                    | Optional               |
|----------------|-----------------------------|------------------------|
| Turnstile Type | Speed gate turnstile        | _                      |
| Dimension      | 1400*146/203*1000mm (L*W*H) | Customized             |
| Material       | 304 Stainless Steel         | 316 Stainless<br>Steel |
| Channel Width  | 600mm                       | 900mm<br>/Customized   |
| Door Material  | Acrylic                     | Tempered glass         |