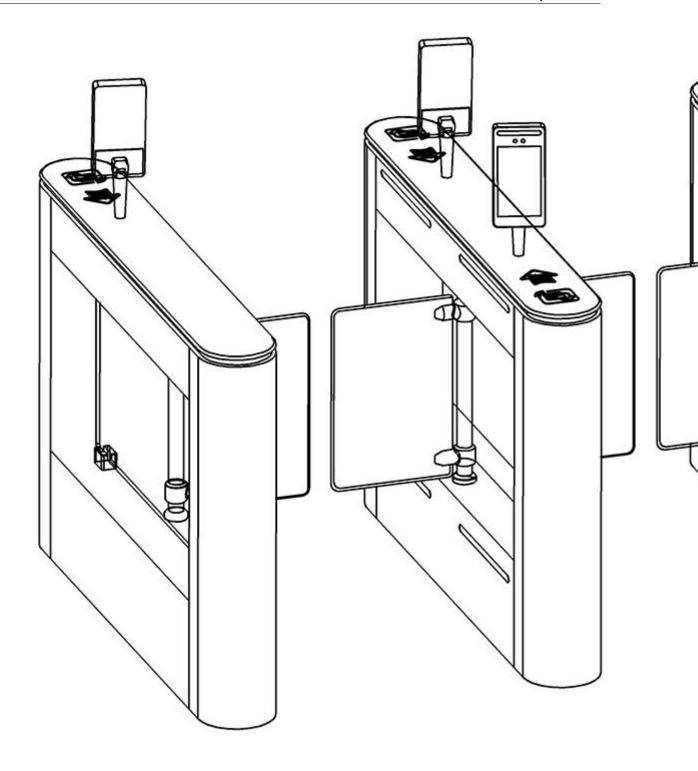

The Turnstile box is made from brushed stainless steel 304 or 316 which creates a seamless and elegant access point to blend into most indoor environment.

It can be integrated with any kind of access controller system (e.g.: RFID device, QR code, Fingerprint and face recognition).

## Product Feature And Application

ZOJE-B202 swing gate turnstile

- •Unique technology: Self-developed mechanical structure together with powerful motor enables the turnstile running smoothly and stably in the long run.
- The width of the channel can be customized according to project requirements
- •High sensitivity optical sensors are integrated to detect visitors approaching, ensuring top safety for all pedestrians.
- The Equipment Has A Device And Circuit Testing Function, Easy Maintenance
- ●Equipment With Traffic Indicator
- Equipment With Automatic Protection, Automatic Reset
- ●Unified standard external electrical interface, which can be connected with various reading and writing devices(ID Card / IC Card / EMcard / Fingerprint Face Recognition / QR Code / ESD system)
- •ZOJE-B202 swing gate turnstile widely used in office building, bank and other places, can be easily integrated with your existing control software.