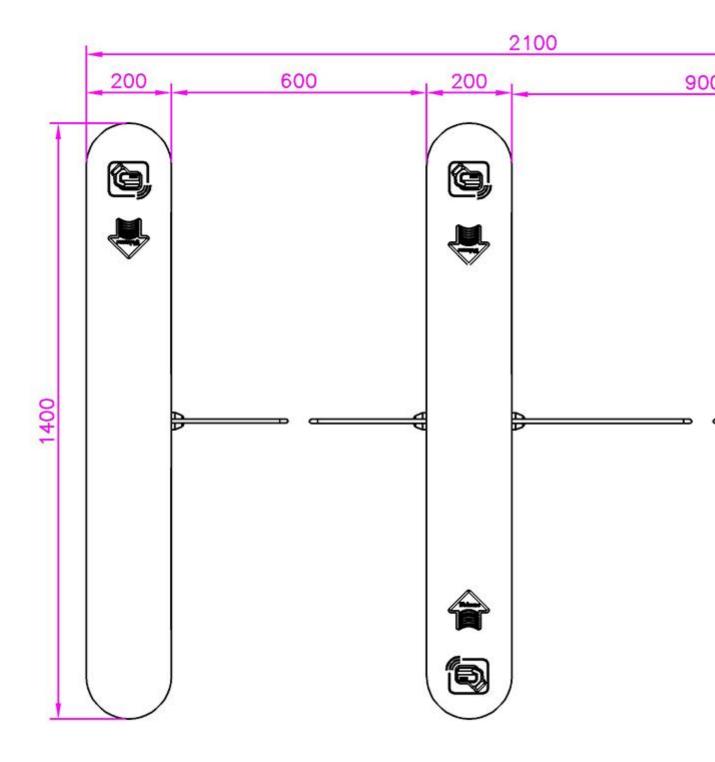

## Product Parameter (Specification)

|                   | Standard                             | Optional            |
|-------------------|--------------------------------------|---------------------|
| Turnstile Type    | Speed gate turnstile                 | _                   |
| Dimension         | 1400*146/203*1000mm (L*W*H)          | Customized          |
| Material          | 304 Stainless Steel                  | 316 Stainless Steel |
| Channel Width     | 600mm                                | 900mm /Customized   |
| Door Material     | Acrylic                              | Tempered glass      |
| Drive Type        | Brush motor                          | Brushless/Servo     |
|                   |                                      | motor               |
| Unlock time       | 0. 2S                                | _                   |
| Direction         | Single / Bidirectional               | _                   |
| Power Supply      | AC110-230, 50/60Hz                   | _                   |
| Operation Voltage | DC24V, 3A                            | _                   |
| Function          | Fail safe, anti-clamping, anti-pinch | _                   |