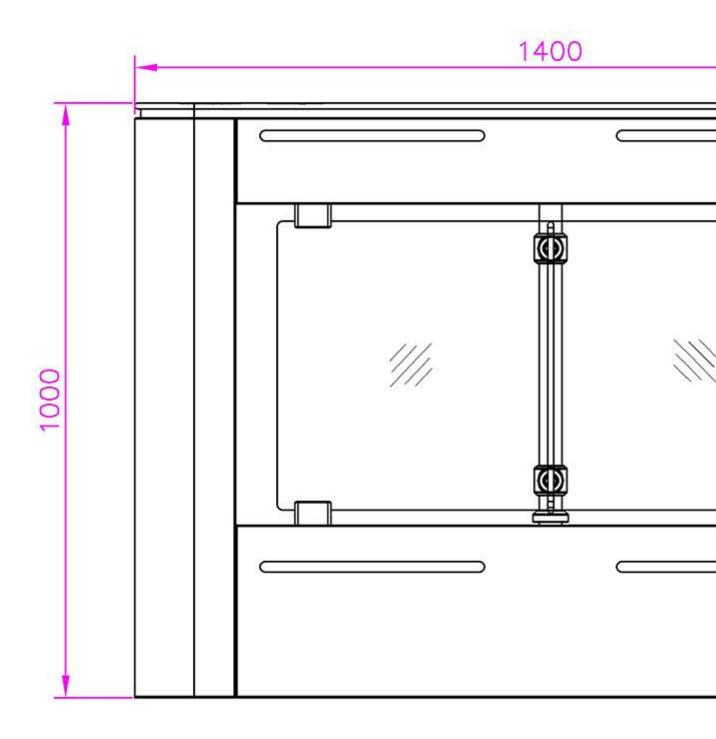

## Product Parameter (Specification)

|                   | Standard                             | Optional            |
|-------------------|--------------------------------------|---------------------|
| Turnstile Type    | Speed gate turnstile                 | _                   |
| Dimension         | 1400*146/203*1000mm (L*W*H)          | Customized          |
| Material          | 304 Stainless Steel                  | 316 Stainless Steel |
| Channel Width     | 600mm                                | 900mm /Customized   |
| Door Material     | Acrylic                              | Tempered glass      |
| Drive Type        | Brush motor                          | Brushless/Servo     |
|                   |                                      | motor               |
| Unlock time       | 0. 2S                                | _                   |
| Direction         | Single / Bidirectional               | _                   |
| Power Supply      | AC110-230, 50/60Hz                   | _                   |
| Operation Voltage | DC24V, 3A                            | _                   |
| Function          | Fail safe, anti-clamping, anti-pinch | _                   |