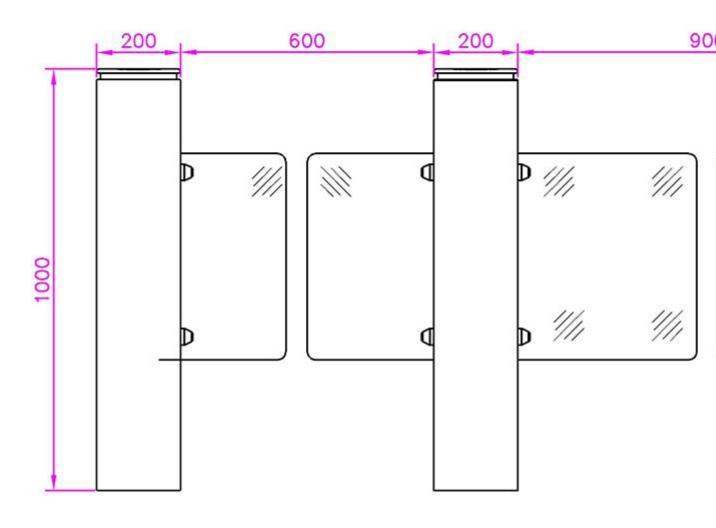

## Product Parameter (Specification)

|                   | Standard                             | Optional            |
|-------------------|--------------------------------------|---------------------|
| Turnstile Type    | Speed gate turnstile                 | _                   |
| Dimension         | 1400*146/203*1000mm (L*W*H)          | Customized          |
| Material          | 304 Stainless Steel                  | 316 Stainless Steel |
| Channel Width     | 600mm                                | 900mm /Customized   |
| Door Material     | Acrylic                              | Tempered glass      |
| Drive Type        | Brush motor                          | Brushless/Servo     |
|                   |                                      | motor               |
| Unlock time       | 0. 2S                                | _                   |
| Direction         | Single / Bidirectional               | _                   |
| Power Supply      | AC110-230, 50/60Hz                   | _                   |
| Operation Voltage | DC24V, 3A                            | _                   |
| Function          | Fail safe, anti-clamping, anti-pinch | _                   |