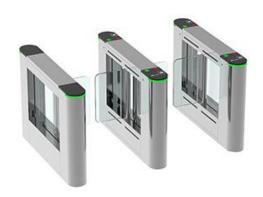

## Glass swing turnstile

ZOJE-B202® Glass swing turnstile is a popular product, the turnstile gates feature stylish cabinet and advanced optical sensing technology, making them one of our best-sellers. It is topped with a piece of black tempered glass, which makes it look nicer and more modern. If the project requires the use of stainless steel, we can also change it to stainless steel..

## Glass swing turnstile

ZOJE® Glass swing turnstile is designed to control pedestrians entering or exiting restricted areas, usually used of high pedestrian traffic flow in both directions. ZOJE-B2O2 swing gate turnstiles are designed to seamlessly integrate with access control, CCTV and whole building management systems, securing people and business. High sensitivity optical sensors are integrated to detect visitors approaching, ensuring top safety for all pedestrians.