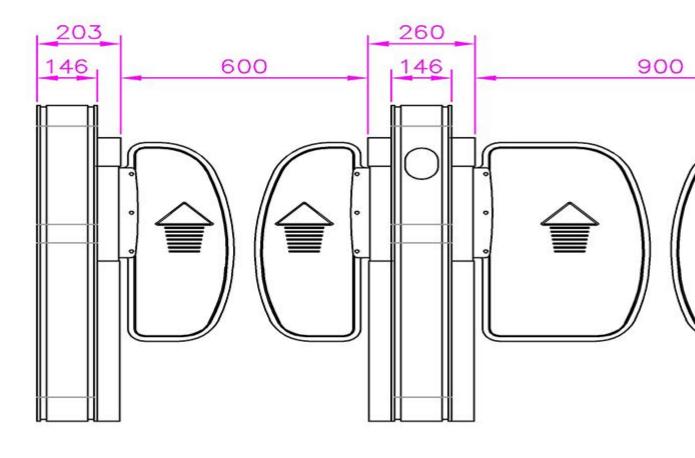

## Product Parameter (Specification)

|                | Standard                     | Optional               |
|----------------|------------------------------|------------------------|
| Turnstile Type | Speed gate turnstile         | _                      |
| Dimension      | 1400*65/172.5*1000mm (L*W*H) | Customized             |
| Material       | 304 Stainless Steel          | 316 Stainless<br>Steel |
| Channel Width  | 600mm                        | 900mm<br>/Customized   |
| Door Material  | Acrylic                      | Tempered glass         |
| Drive Type     | Brush motor                  | Servo motor            |
| Unlock time    | 0. 2S                        | _                      |