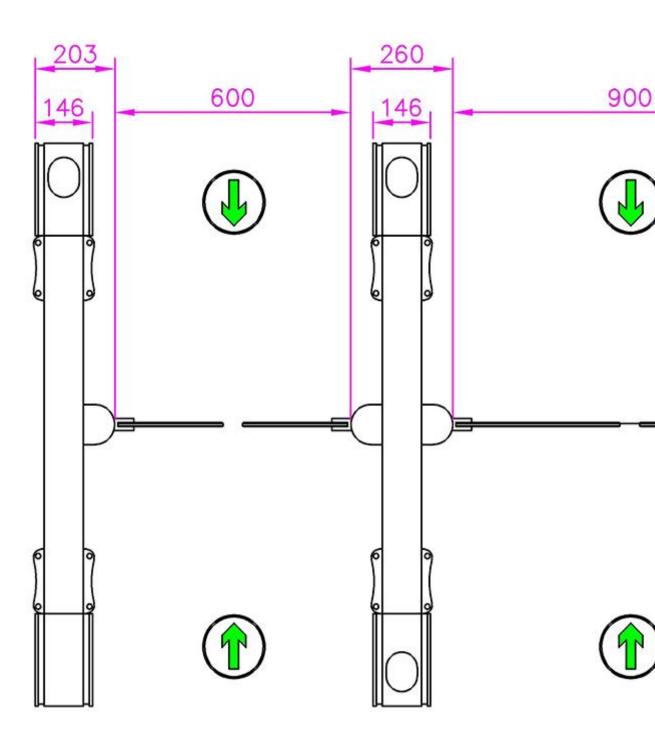

## Product Parameter (Specification)

|                | Standard                     | Optional               |
|----------------|------------------------------|------------------------|
| Turnstile Type | Speed gate turnstile         | _                      |
| Dimension      | 1400*65/172.5*1000mm (L*W*H) | Customized             |
| Material       | 304 Stainless Steel          | 316 Stainless<br>Steel |
| Channel Width  | 600mm                        | 900mm<br>/Customized   |
| Door Material  | Acrylic                      | Tempered glass         |
| Drive Type     | Brush motor                  | Servo motor            |
| Unlock time    | 0. 2S                        | _                      |