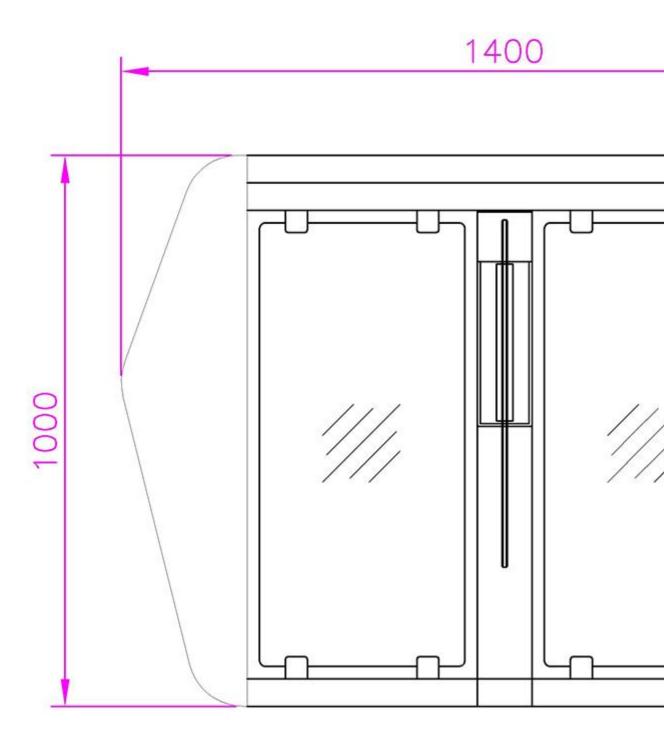

## Product Parameter (Specification)

|                | Standard                     | Optional               |
|----------------|------------------------------|------------------------|
| Turnstile Type | Speed gate turnstile         | _                      |
| Dimension      | 1400*65/172.5*1000mm (L*W*H) | Customized             |
| Material       | 304 Stainless Steel          | 316 Stainless<br>Steel |
| Channel Width  | 600mm                        | 900mm<br>/Customized   |
| Door Material  | Acrylic                      | Tempered glass         |
| Drive Type     | Brush motor                  | Servo motor            |
| Unlock time    | 0. 2S                        | _                      |