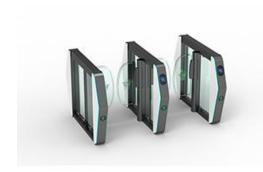

## **Fast lane Speed Gate**

ZOJE-BST400® Fast lane Speed Gate is designed on the aesthetics of modern art, making it popular around the world. The cabinet is made of 304 stainless steel, and the appearance is painted. It can be adapted to a variety of venues and is one of our signature products. Self-designed mechanical structure combined with powerful brushless or servo motor ensures a long-term, stable and proper function..

#### Fast lane Speed Gate

Pairs of IR sensors will make ZOJE-BST400® Fast lane Speed Gate a safe passage for children and seniors. When fully closed, the swing doors meet in the middle for maximum security. The number of IR can be customized according to needs. Alarm system provides both audio and light signals to prevent any kind of unauthorized passing.